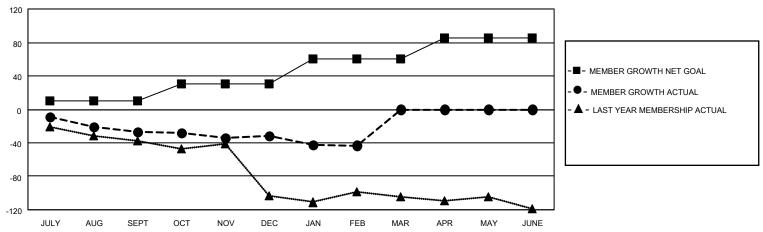

## District 20 R1

| Clubs         |               |             |               | Members               |                       |                         |                                                    |  |  |
|---------------|---------------|-------------|---------------|-----------------------|-----------------------|-------------------------|----------------------------------------------------|--|--|
|               | RESULTS FOR   | R 2020-2021 |               | RESULTS FOR 2020-2021 |                       |                         |                                                    |  |  |
| QUARTER       | NEW CLUB GOAL | NEW CLUBS   | DROPPED CLUBS | QUARTER MEMB          | ER GROWTH NET<br>GOAL | MEMBER GROWTH<br>ACTUAL | DROPPED<br>MEMBERS ACTUAL<br>(including transfers) |  |  |
| JULY/AUG/SEPT | 0             | 0           | 0             | JULY/AUG/SEPT         | 10                    | 9                       | 35                                                 |  |  |
| OCT/NOV/DEC   | 0             | 0           | 0             | OCT/NOV/DEC           | 20                    | 9                       | 13                                                 |  |  |
| JAN/FEB/MAR   | 1             | 0           | 2             | JAN/FEB/MAR           | 30                    | 5                       | 15                                                 |  |  |
| APR/MAY/JUNE  | 0             | 0           | 0             | APR/MAY/JUNE          | 25                    | 0                       | 0                                                  |  |  |